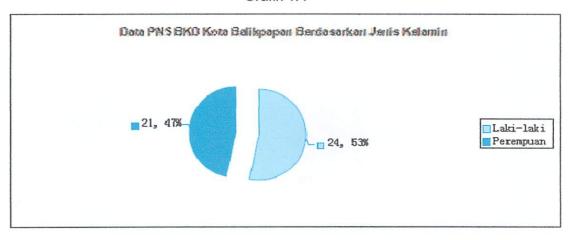

Pada Grafik 1.4 berkaitan dengan isu pengarusutamaan-gender (gender mainstreaming), maka perbandingan jumlah pegawai laki-laki dengan perempuan dilingkungan BKD Kota Balikpapan menunjukkan angka yang cukup proporsional dan berimbang, yakni : 53 % pegawai laki-laki dan 47 % pegawai perempuan.