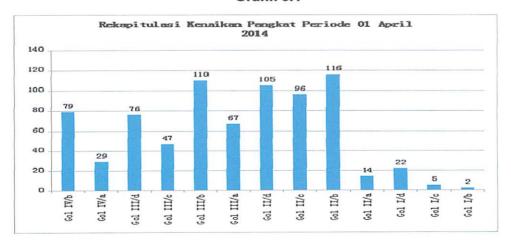

Berdasarkan keadaan bulan Desember 2014, jumlah SDM Aparatur atau PNS dilingkungan Badan Kepegawaian Daerah Kota Balikpapan sebanyak 45 orang, dengan klasifikasi berdasarkan pangkat, golongan dan jenjang pendidikan sebagaimana dapat dilihat pada grafik sebagai berikut:

Berdasarkan keadaan bulan Desember 2014, jumlah SDM Aparatur atau PNS dilingkungan Badan Kepegawaian Daerah Kota Balikoepan sebanyak 46 orang, dengan klasifikasi berdasarkan pangkat, golongan dan jenjang pendidikan sebagaimana dapat dilihat pada grafik sebagai berikut: