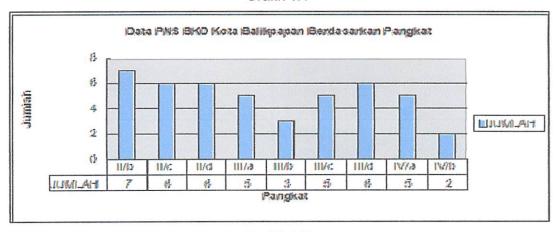

Berdasarkan keadaan bulan Desember 2014, jumlah SDM Aparatur atau PNS dilingkungan Badan Kepegawaian Daerah Kota Balikpapan sebanyak 45 orang, dengan klasifikasi berdasarkan pangkat, golongan dan jenjang pendidikan sebagaimana dapat dilihat pada grafik sebagai berikut:

Berdasarkan keadaan bulan Desember 2014, jumlah SDM Aparatur atau PNS dilingkungan Badan Kepegawaian Daerah Kota Balikoepan sebanyak 46 orang, dengan klasifikasi berdasarkan pangkat, golongan dan jenjang pendidikan sebagaimana dapat dilihat pada grafik sebagai berikut: