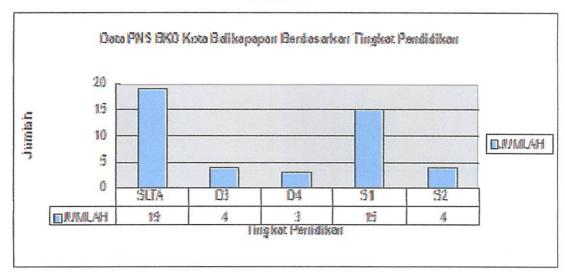

Coality 1.1

Coali

Grafik 1.3

Grafik 1.4

Pada grafik 1.3 diatas dapat dilihat bahwa secara umum kondisi PNS Badan Kepegawaian Daerah Kota Balikpapan rata-rata memiliki kemampuan dan pengetahuan yang cukup baik, hal ini dapat dilihat dari tingkat pendidikannya yaitu sebanyak 15 orang adalah berpendidikan Sarjana (S1) dan 4 orang adalah berpendidikan Pasca Sarjana (S2), sedangkan untuk tingkat pendidikan D III terdapat 4 orang, D4 terdapat 3 orang dan SLTA sebanyak 19 orang, dengan kata lain bahwa pengetahuan, kemampuan dan kompetensi yang dimiliki PNS dilingkungan BKD Kota Balikpapan dalam melaksanakan tugas pokok dan fungsinya adalah cukup baik dan potensial.