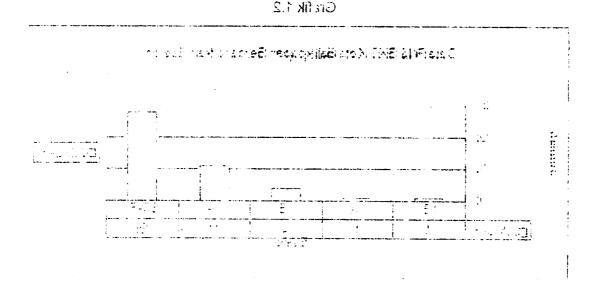

Berdasarkan keadaan bulan Desember 2014, jumlah SDM Aparatur atau PNS dilingkungan Badan Kepegawaian Daerah Kota Balikpapan sebanyak 45 orang, dengan klasifikasi berdasarkan pangkat, golongan dan jenjang pendidikan sebagaimana dapat dilihat pada grafik sebagai berikut:

Grafik 1.1

Coality 1.1

Coali

Grafik 1.3

Grafik 1.4

Pada grafik 1.3 diatas dapat dilihat bahwa secara umum kondisi PNS Badan Kepegawaian Daerah Kota Balikpapan rata-rata memiliki kemampuan dan pengetahuan yang cukup baik, hal ini dapat dilihat dari tingkat pendidikannya yaitu sebanyak 15 orang adalah berpendidikan Sarjana (S1) dan 4 orang adalah berpendidikan Pasca Sarjana (S2), sedangkan untuk tingkat pendidikan D III terdapat 4 orang, D4 terdapat 3 orang dan SLTA sebanyak 19 orang, dengan kata lain bahwa pengetahuan, kemampuan dan kompetensi yang dimiliki PNS dilingkungan BKD Kota Balikpapan dalam melaksanakan tugas pokok dan fungsinya adalah cukup baik dan potensial.