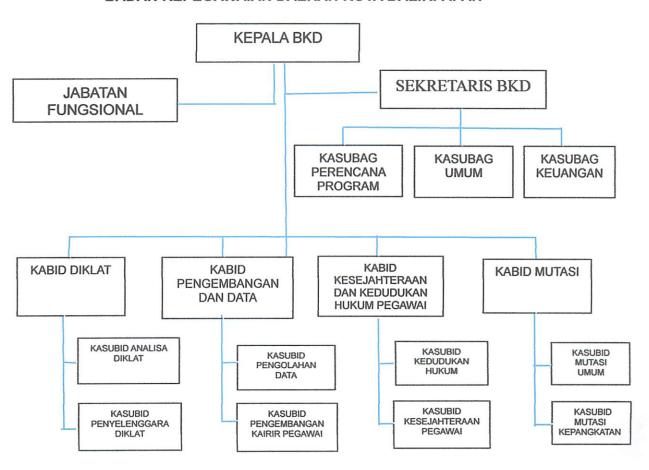

#### 2. Struktur Organisasi

Gambar 1.1

BAGAN STRUKTUR ORGANISASI

BADAN KEPEGAWAIAN DAERAH KOTA BALIKPAPAN

- e. Penyelenggeraan Jan pembinaan pelayanan administrasi kepagawalan;
- i. Penentuan dan pembinaan pola karier PNS;
- g. Pelaksanaan, pembinaan dan pengendalian pengadaan, penataan, pengembangan pegawai, mutesi, kinerja dan kesejahteraan pegawai, pendidikan dan petatihan kepegawaian serta pemberhentian pegawai:
- h. Pelaksanaan pelayanan kesejahteraan dan kedudukan hukum PNS dan pegawai lainnya;
- i. Pengelolaan dan pengendalian Sistem Informasi Kepegawalan Daerah, data kepegawalan dan dokumen kepegawalan;
- j. Pelaksanaan kesekretariatan Badan Kepegawaian Daerah;
- k. Pelaksanaan tugas lainnya yang diberikan oleh atasan/pimpinan sesuai dengan peraturan yang berlaku.

# BAGAN STRUKTUR ORGANISASI BADAN KEPEGAWAIAN DAERAH KOTA BALIKPAFAN

Gambar 1.1

Berdasarkan Peraturan Daerah Kota Balikpapan Nomor 18 Tahun 2008 Struktur Organisasi Badan Kepegawaian Daerah Kota Balikpapan terdiri atas:

- 1) Kepala Badan Kepegawaian Daerah.
- 2) Sekretariat; terdiri dari:
- Sub Bagian Perencanaan Program
- Sub Bagian Umum
- Sub Bagian Keuangan
- 3) Bidang Pendidikan dan Latihan
- Sub Bidang Analisa Diklat
- Sub Bidang Penyelenggaraan Diklat
- 4) Bidang Pengembangan dan Data
- Sub Bidang Pengembangan Karier Pegawai
- Sub Bidang Pengolahan Data
- 5) Bidang Kesejahteraan Pegawai dan Kedudukan Hukum
- Sub Bidang Kesejahteraan Pegawai
- Sub Bidang Kedudukan Hukum Pegawai
- 6) Bidang Mutasi
- Sub Bidang Mutasi Kepangkatan
- Sub Bidang Mutasi Umum
- 7) Kelompok Jabatan Fungsional
- 8) Unit Pelaksana Teknis Badan.