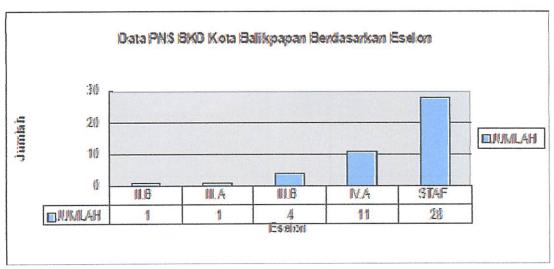

Berdasarkan keadaan bulan Desember 2014, jumlah SDM Aparatur atau PNS dilingkungan Badan Kepegawaian Daerah Kota Balikpapan sebanyak 45 orang, dengan klasifikasi berdasarkan pangkat, golongan dan jenjang pendidikan sebagaimana dapat dilihat pada grafik sebagai berikut:

Berdasarkan keadaan bulan Desember 2014, jumlah SDM Aparatur atau PNS dilingkungan Badan Kepegawaian Daerah Kota Balikoepan sebanyak 46 orang, dengan klasifikasi berdasarkan pangkat, golongan dan jenjang pendidikan sebagaimana dapat dilihat pada grafik sebagai berikut: