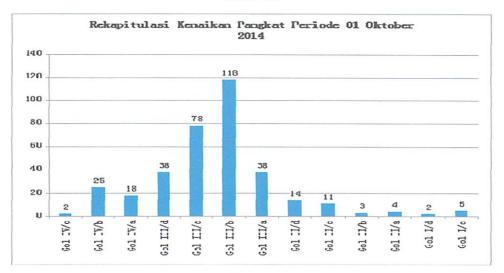

| 77%   | 75%            |                 | Belum ada indikator |   | <i>i</i> !! | 1. Jumlah SOP<br>Pelayaran<br>yang di<br>terapkan |

Pada indificator Jumlah Penyelesaian Layanan Kepegawaian tepat sasaran diukur dengan menghitung:

- 1) Jumlah Pelayanan Proses Mutasi yaitu Pelayanan mutasi Kepangkatan dan mutasi umum presentase rata-rata sebesai 38.21% atau kriteria capalan "Sangat Baik". -
- Pada pelayanan mutasi kepangkatan untuk pelayanan kenaikan pangkat dari target 750 SK terealisasi sebanyak 1124 SK atau presentase capaian 150%. Proses kenaikan pangkat dilaksanakan dalam 2 periode dalam setahun yaitu pada bulan April dan Oktober. Adapun rekapitulasi kenaikan pangkat per periode 1 April dan 1 Oktober tahun 2014 terdapat dalam grafik sebagai benkut:

Grafik 3.1



Grafik 3.2



Pada pelayanan pengangkatan CPNS menjadi PNS dari target 138 SK terealisasi sebanyak 140 SK atau presentase capaian sebesar 101%, dengan rincian sebagai berikut:

Tabel 3.30
Rekapitulasi Jumlah Pengangkatan PNS Tahun 2014

| Uraian                        | Gol. III | Gol.II | Gol.I | Jumlah |
|-------------------------------|----------|--------|-------|--------|
| CPNSD Formasi Umum            | 34       | 19     | -     | 53     |
| CPNSD Formasi Tenaga<br>Honor | 4        | 56     | 27    | 87     |

2) Pada tabel 3.27 Jumlah kartu identitas pegawai yang diproses presentase rata-rata sebesar 94% atau kreteria capaian "Sangat Baik". Jumlah pengurusan kartu Suami/Kartu Istri yang diusulkan SKPD sebanyak 340 berkas yang terdiri dari 75 berkas PNS baru dan 268 berkas usulan PNS yang belum