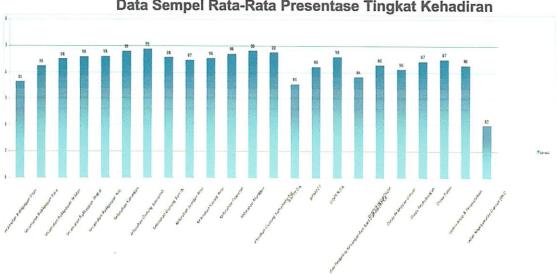

| <ul> <li>Tidak melaksanakan tupoksi,menyalahgunaan wewenang</li> <li>Disiplin Kerja</li> </ul>                                                                     | - 1 orang                 | 1 orang       |
|    | Sebagai PNS                                                                                                                                                | > Penggunaan narkoba                                                                                                                                               |                           | 2 orang       |

Pada indikator Presentase peningkatan tingkat kehadiran PNS target yang ditetapkan sebesar 98 % dan terealisasi sebesar 96 % dengan capaian presentae sebesar 97,96% atau nilai kreteria "sangat baik".



Grafik 3.1
Data Sempel Rata-Rata Presentase Tingkat Kehadiran

Pada grafik diatas, Presentase tingkat kehadiran diukur dari sempel rata-rata presentase tingkat kehadiran 23 SKPD. Pada tahun-tahun sebelumnya Indikator ini belum ada sehingga pengukuran mulai itahun 2014 dan pada tahun 2016 ditargetkan tingkat kehadiran sebesar 98,5%. Upaya kedepan yang dilaksanakan Bada Kepegawaian Daerah Kota Balikpapan harus lebih insentif melaksanakan kegiatan monitoring dan evaluasi terhadap tingkat kehadiran pegawai ke seluruh SKPD dan melalui SKPD akan memberikan tindakan teguran samapai dengan hukuman disiplin. Dengan demikian Badan Kepegawaian Daerah Kota Balikpapan telah menjalankan tugas dan fungsinya serta membantu pelaksanaan reformasi birokrasi melalui Pembinaan SDM Aparatur yaitu SDM Aparatur